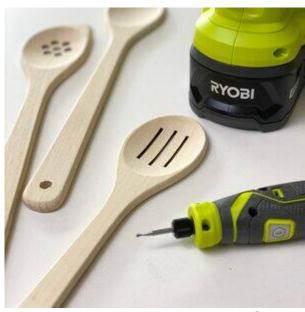

# **Engraved Wooden Spoons**

by House of Esperanza

May 10, 2021

You can create Engraved Wooden Spoons for a friend/family member (or just keep for yourself) in under 30 minutes! Grab the 18V ONE+ Precision Rotary Tool and start making.

## **PROJECT STEPS**

STEP: 1

STEP 1: Using your marker, carefully trace out your chosen design onto the wooden spoon.

STEP: 2

STEP 2: Load the appropriate wood carving bit into your rotary tool.

STEP: 3

STEP 3: Carefully run your rotary tool over the marker outline on your spoon.